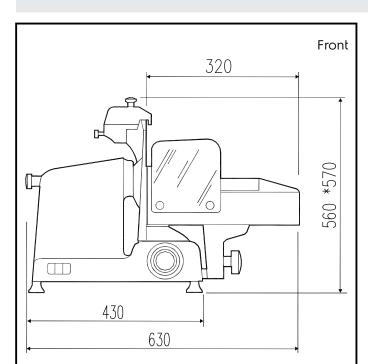

### **Key Information:**

External dimensions, Width: 700 mm
External dimensions, Depth: 630 mm
External dimensions, Height: 560 mm
Net weight (kg): 49