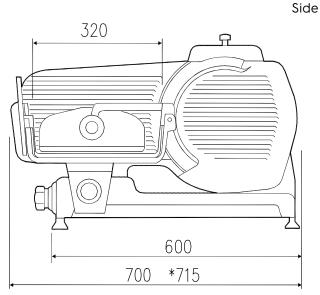

### **Key Information:**

External dimensions, Width: 700 mm
External dimensions, Depth: 630 mm
External dimensions, Height: 560 mm
Net weight (kg): 49